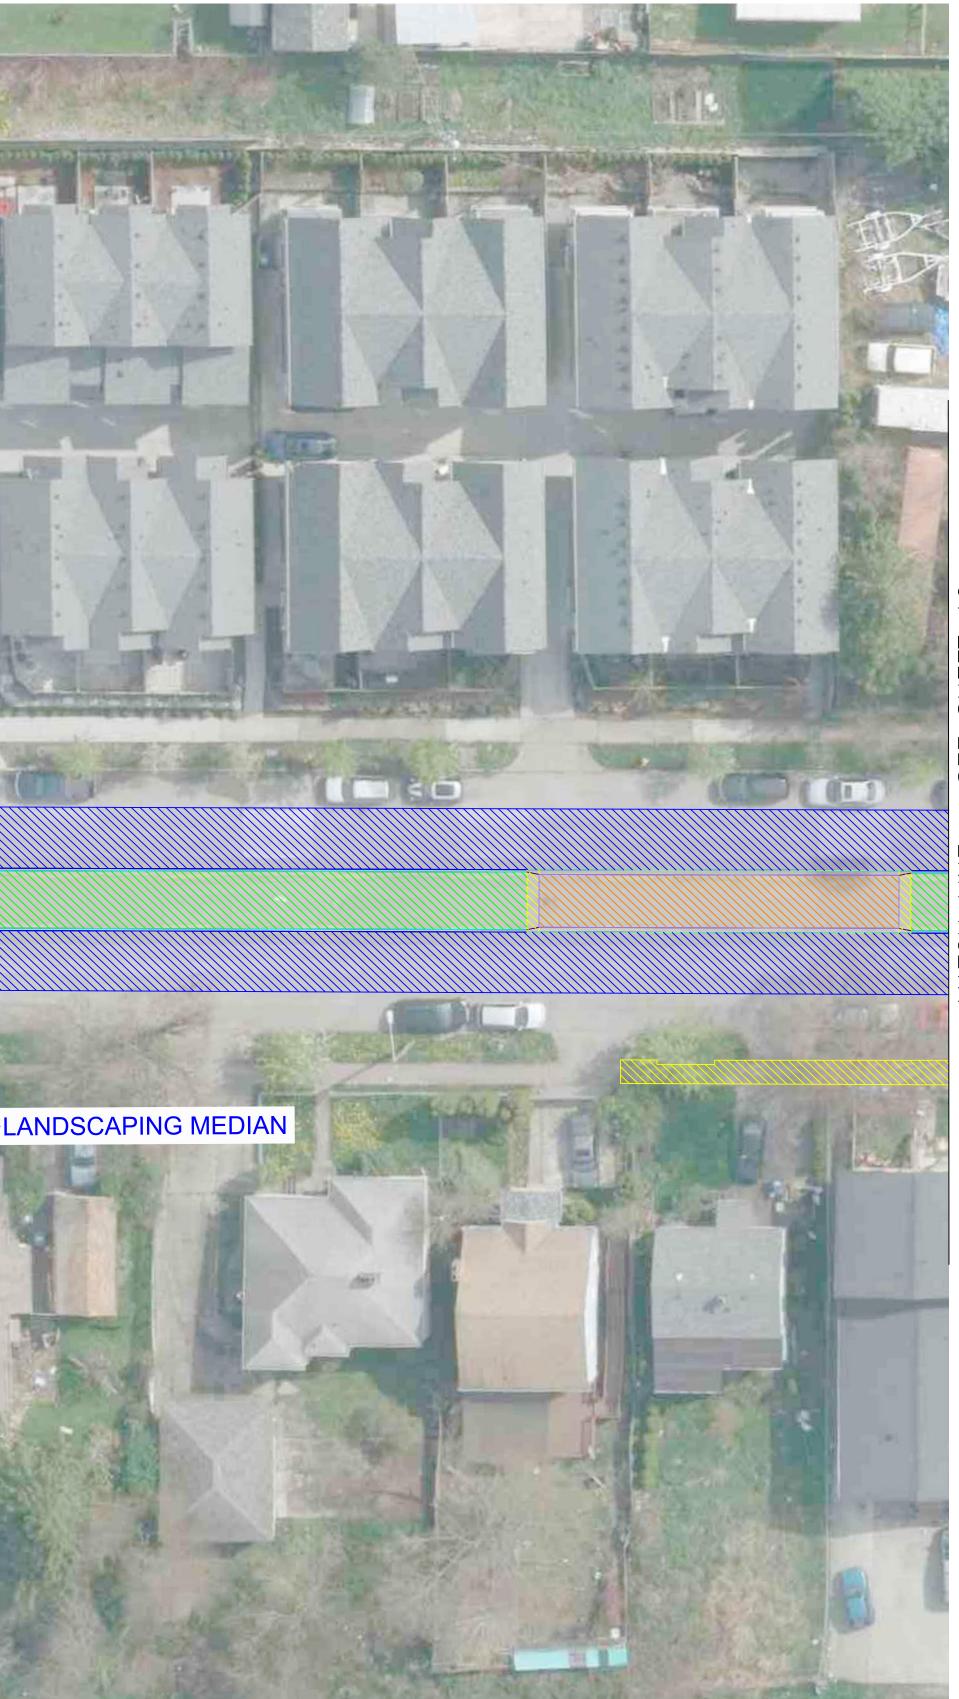

#### DELRIDGE WAY SW

#### PAVING LEGEND

|                                         | ASPHALT FULL DEPTH<br>REPLACEMENT |  |
|-----------------------------------------|-----------------------------------|--|
| (())))))))))))))))))))))))))))))))))))) | CONCRETE STREET                   |  |
|                                         | LANDSCAPING                       |  |
|                                         | RAPIDRIDE STATION                 |  |