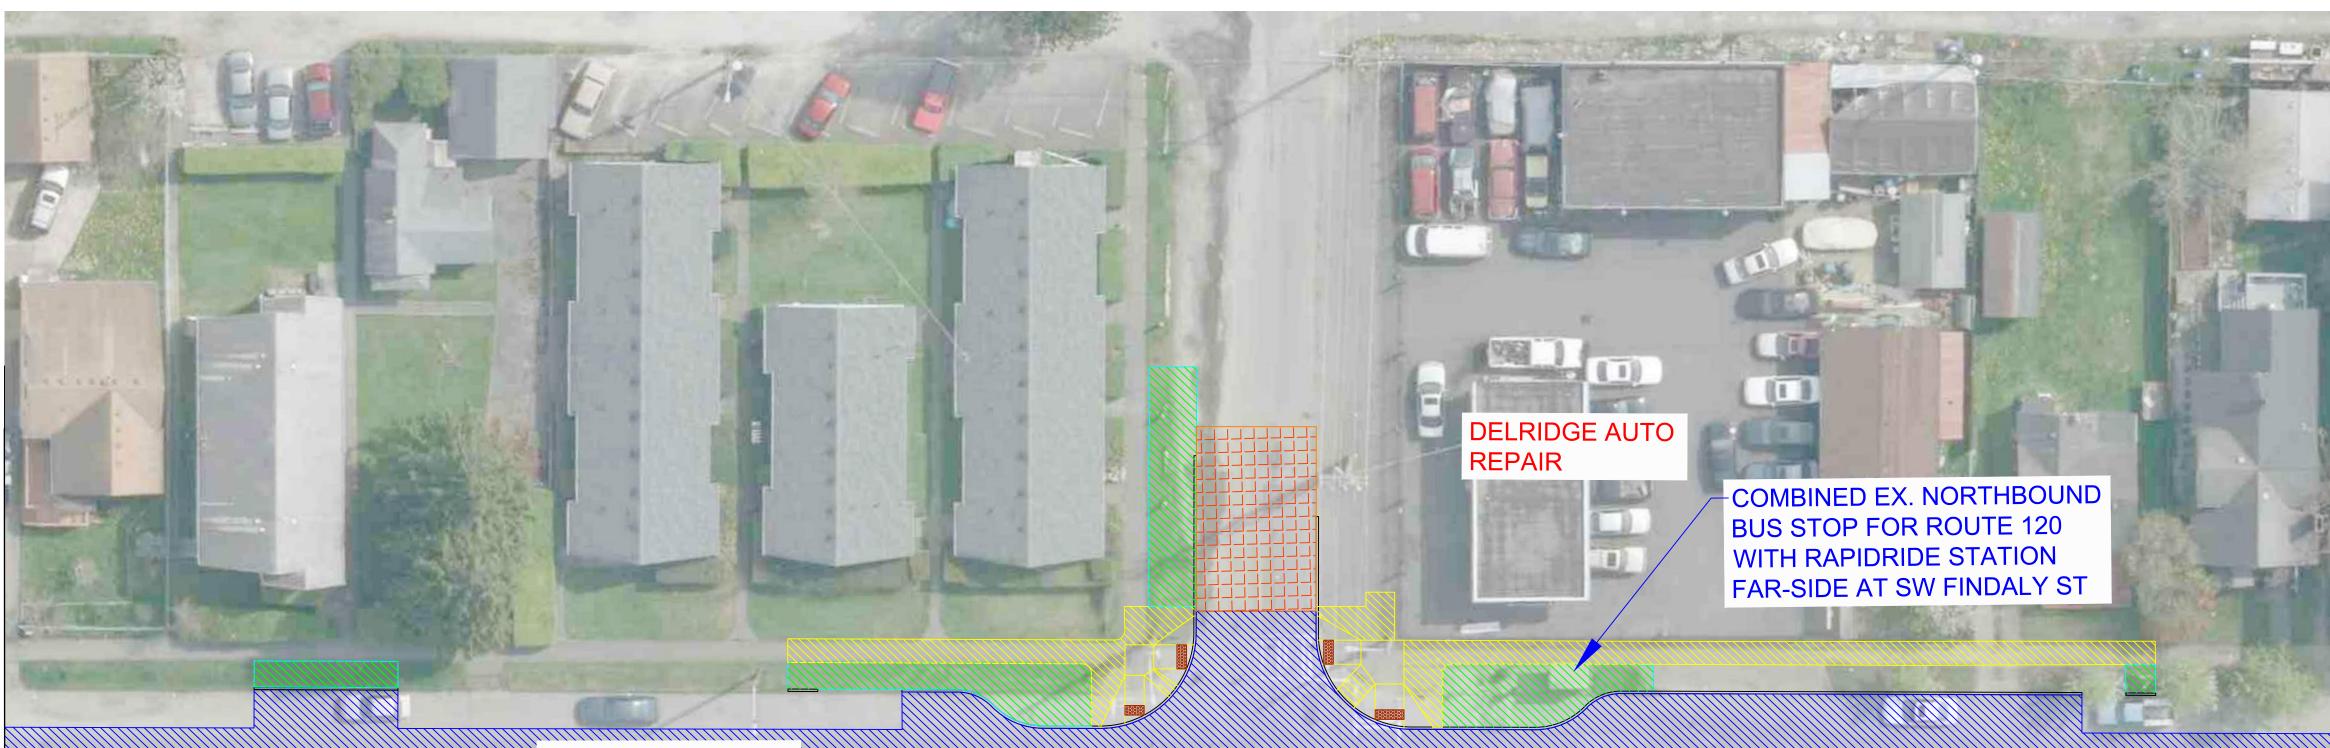

## DELRIDGE WAY SW - RAPIDRIDE H LINE 11 OF 35

### PAVING LEGEND

|                                         | ASPHALT FULL DEPTH<br>REPLACEMENT |  |
|-----------------------------------------|-----------------------------------|--|
| (())))))))))))))))))))))))))))))))))))) | CONCRETE STREET                   |  |
|                                         | LANDSCAPING                       |  |
|                                         | RAPIDRIDE STATION                 |  |