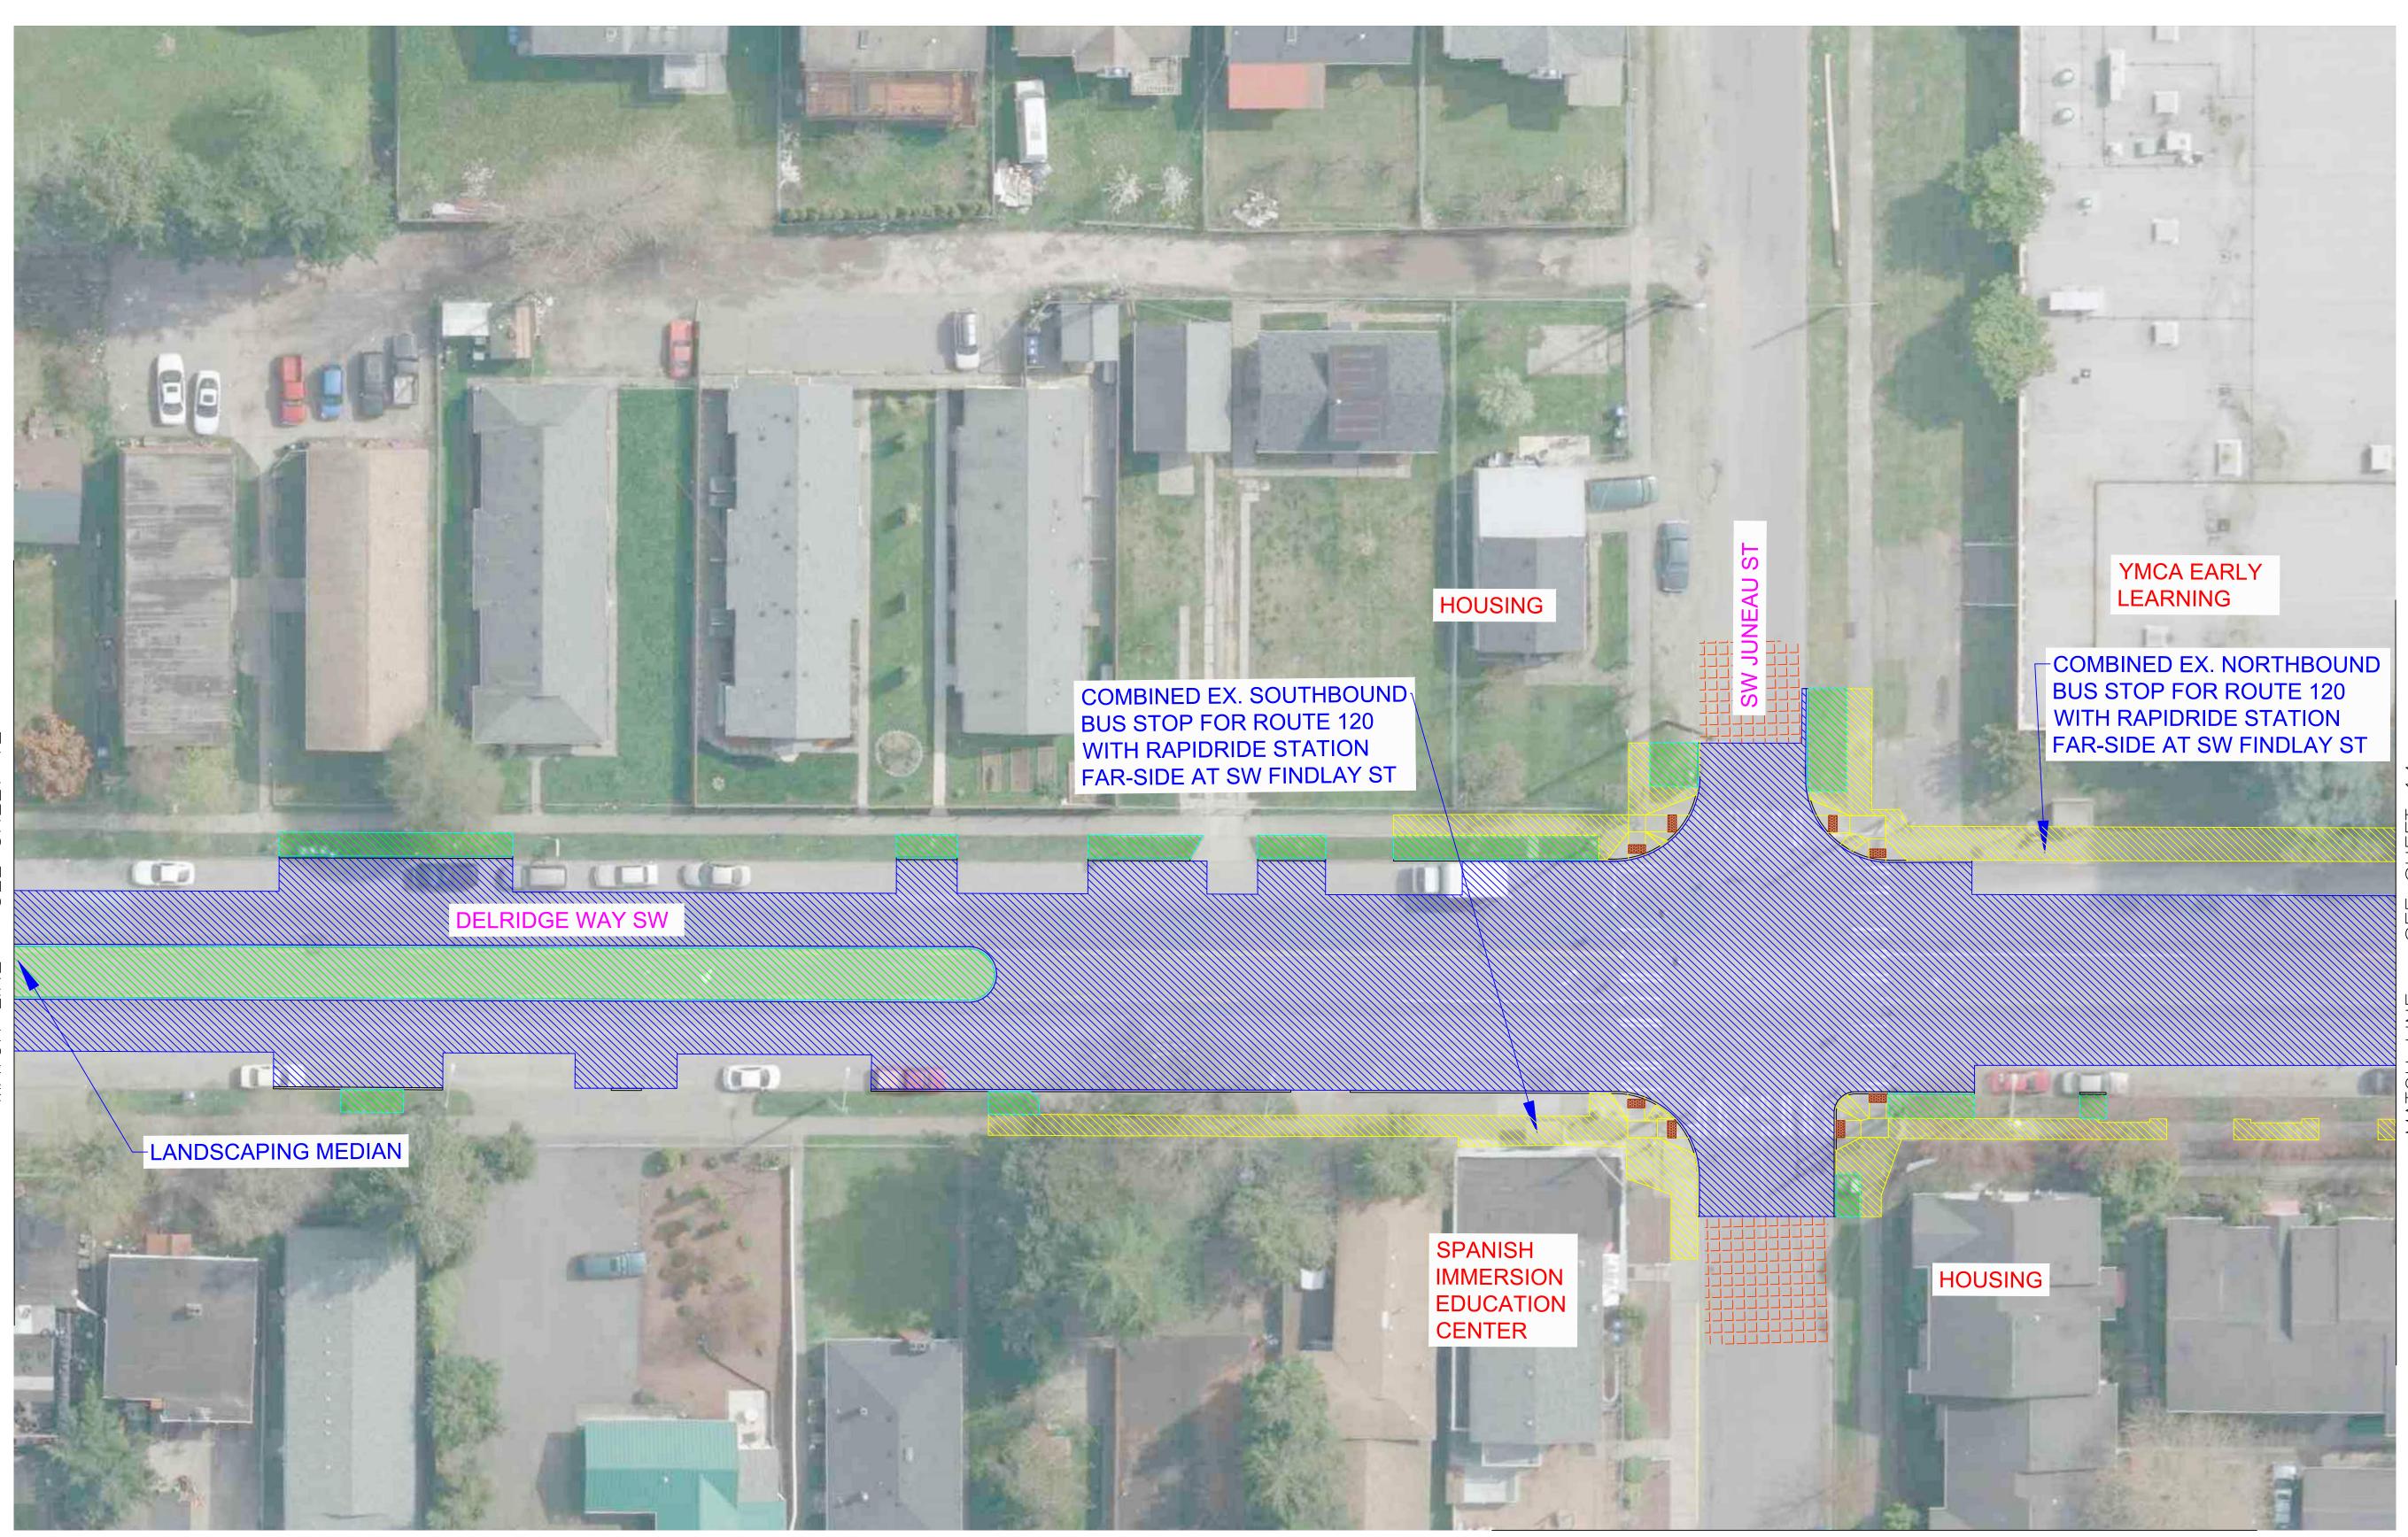

|                                         | RAPIDRIDE STATION                 |  |

- CONCRETE DRIVEWAY
- ASPHALT OVERLAY/SPOT REPLACEMENT





SIDEWALK



## DELRIDGE WAY SW - RAPIDRIDE H LINE 11 OF 35



# Ш Ы S

### PAVING LEGEND

|                                         | ASPHALT FULL DEPTH<br>REPLACEMENT |  |
|-----------------------------------------|-----------------------------------|--|
| (())))))))))))))))))))))))))))))))))))) | CONCRETE STREET                   |  |
|                                         | LANDSCAPING                       |  |
|                                         | RAPIDRIDE STATION                 |  |

# **Seattle** Department of Transportation

- CONCRETE DRIVEWAY
- ASPHALT OVERLAY/SPOT REPLACEMENT





SIDEWALK

 $(\mathcal{O})$  $(\mathcal{O})$ 



#### PAVING LEGEND

**Seattle** Department of Transportation

| ASPHALT FULL DEPTH<br>REPLACEMENT |  |
|-----------------------------------|--|
| CONCRETE STREET                   |  |
| LANDSCAPING                       |  |
| RAPIDRIDE STATION                 |  |

MATCH LINE – SEE SHEET 35

- CONCRETE DRIVEWAY
- ASPHALT OVERLAY/SPOT REPLACEMENT
- SIDEWALK





Т (( )

## DELRIDGE WAY SW - RAPIDRIDE H LINE 13 OF 35