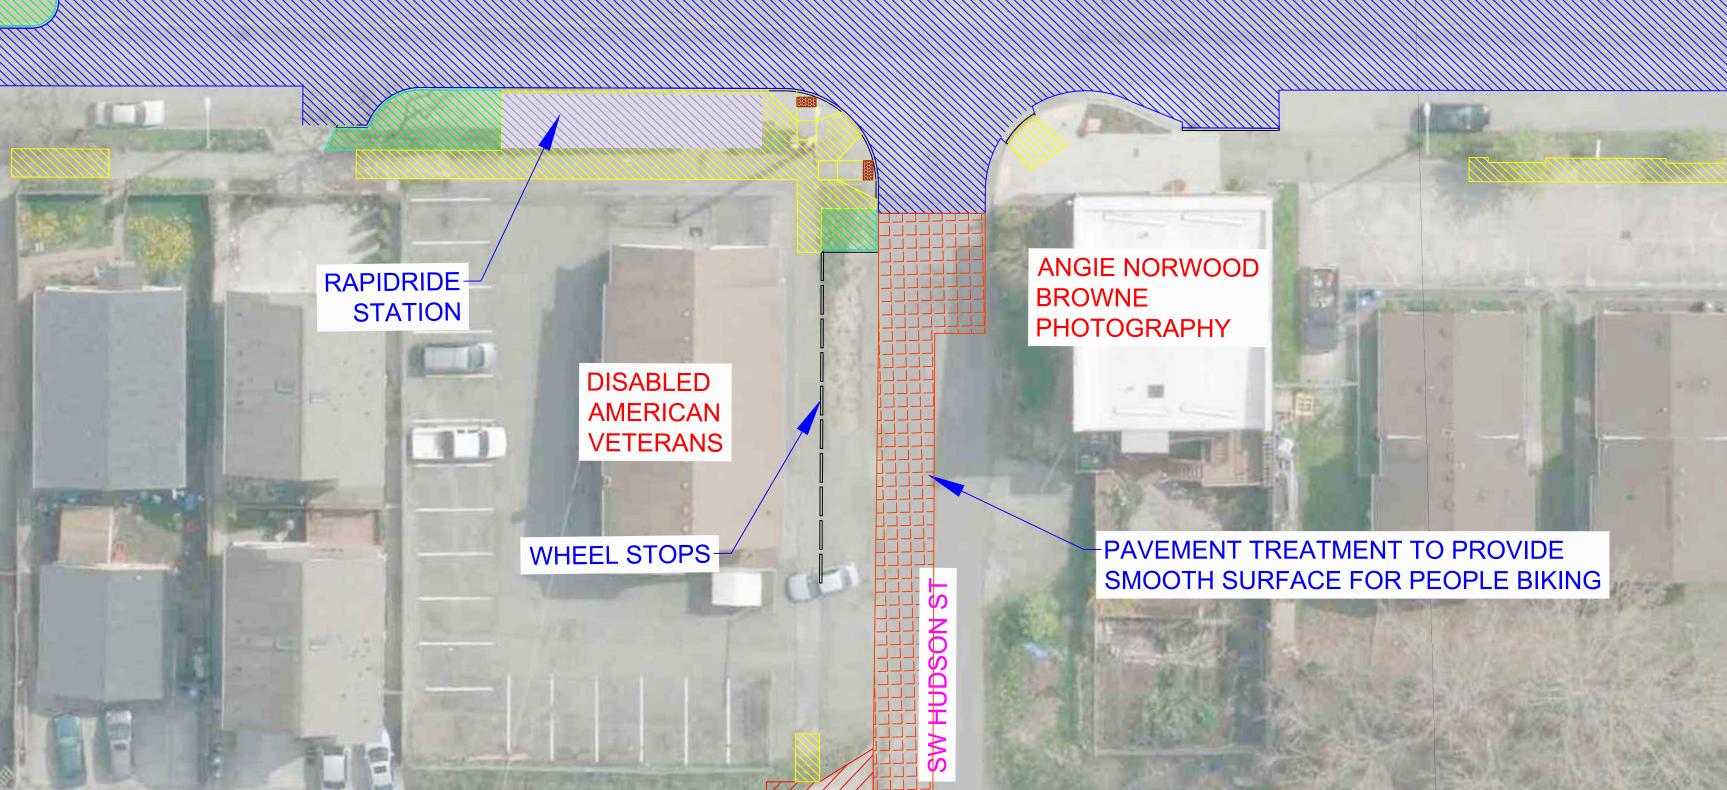

# DELRIDGE WAY SW - RAPIDRIDE H LINE 9 OF 35

Ш Л

**Seattle** Department of Transportation

CONCRETE STREET LANDSCAPING

RAPIDRIDE STATION

ASPHALT OVERLAY/SPOT REPLACEMENT SIDEWALK

10 OF 35

## DELRIDGE WAY SW - RAPIDRIDE H LINE 11 OF 35