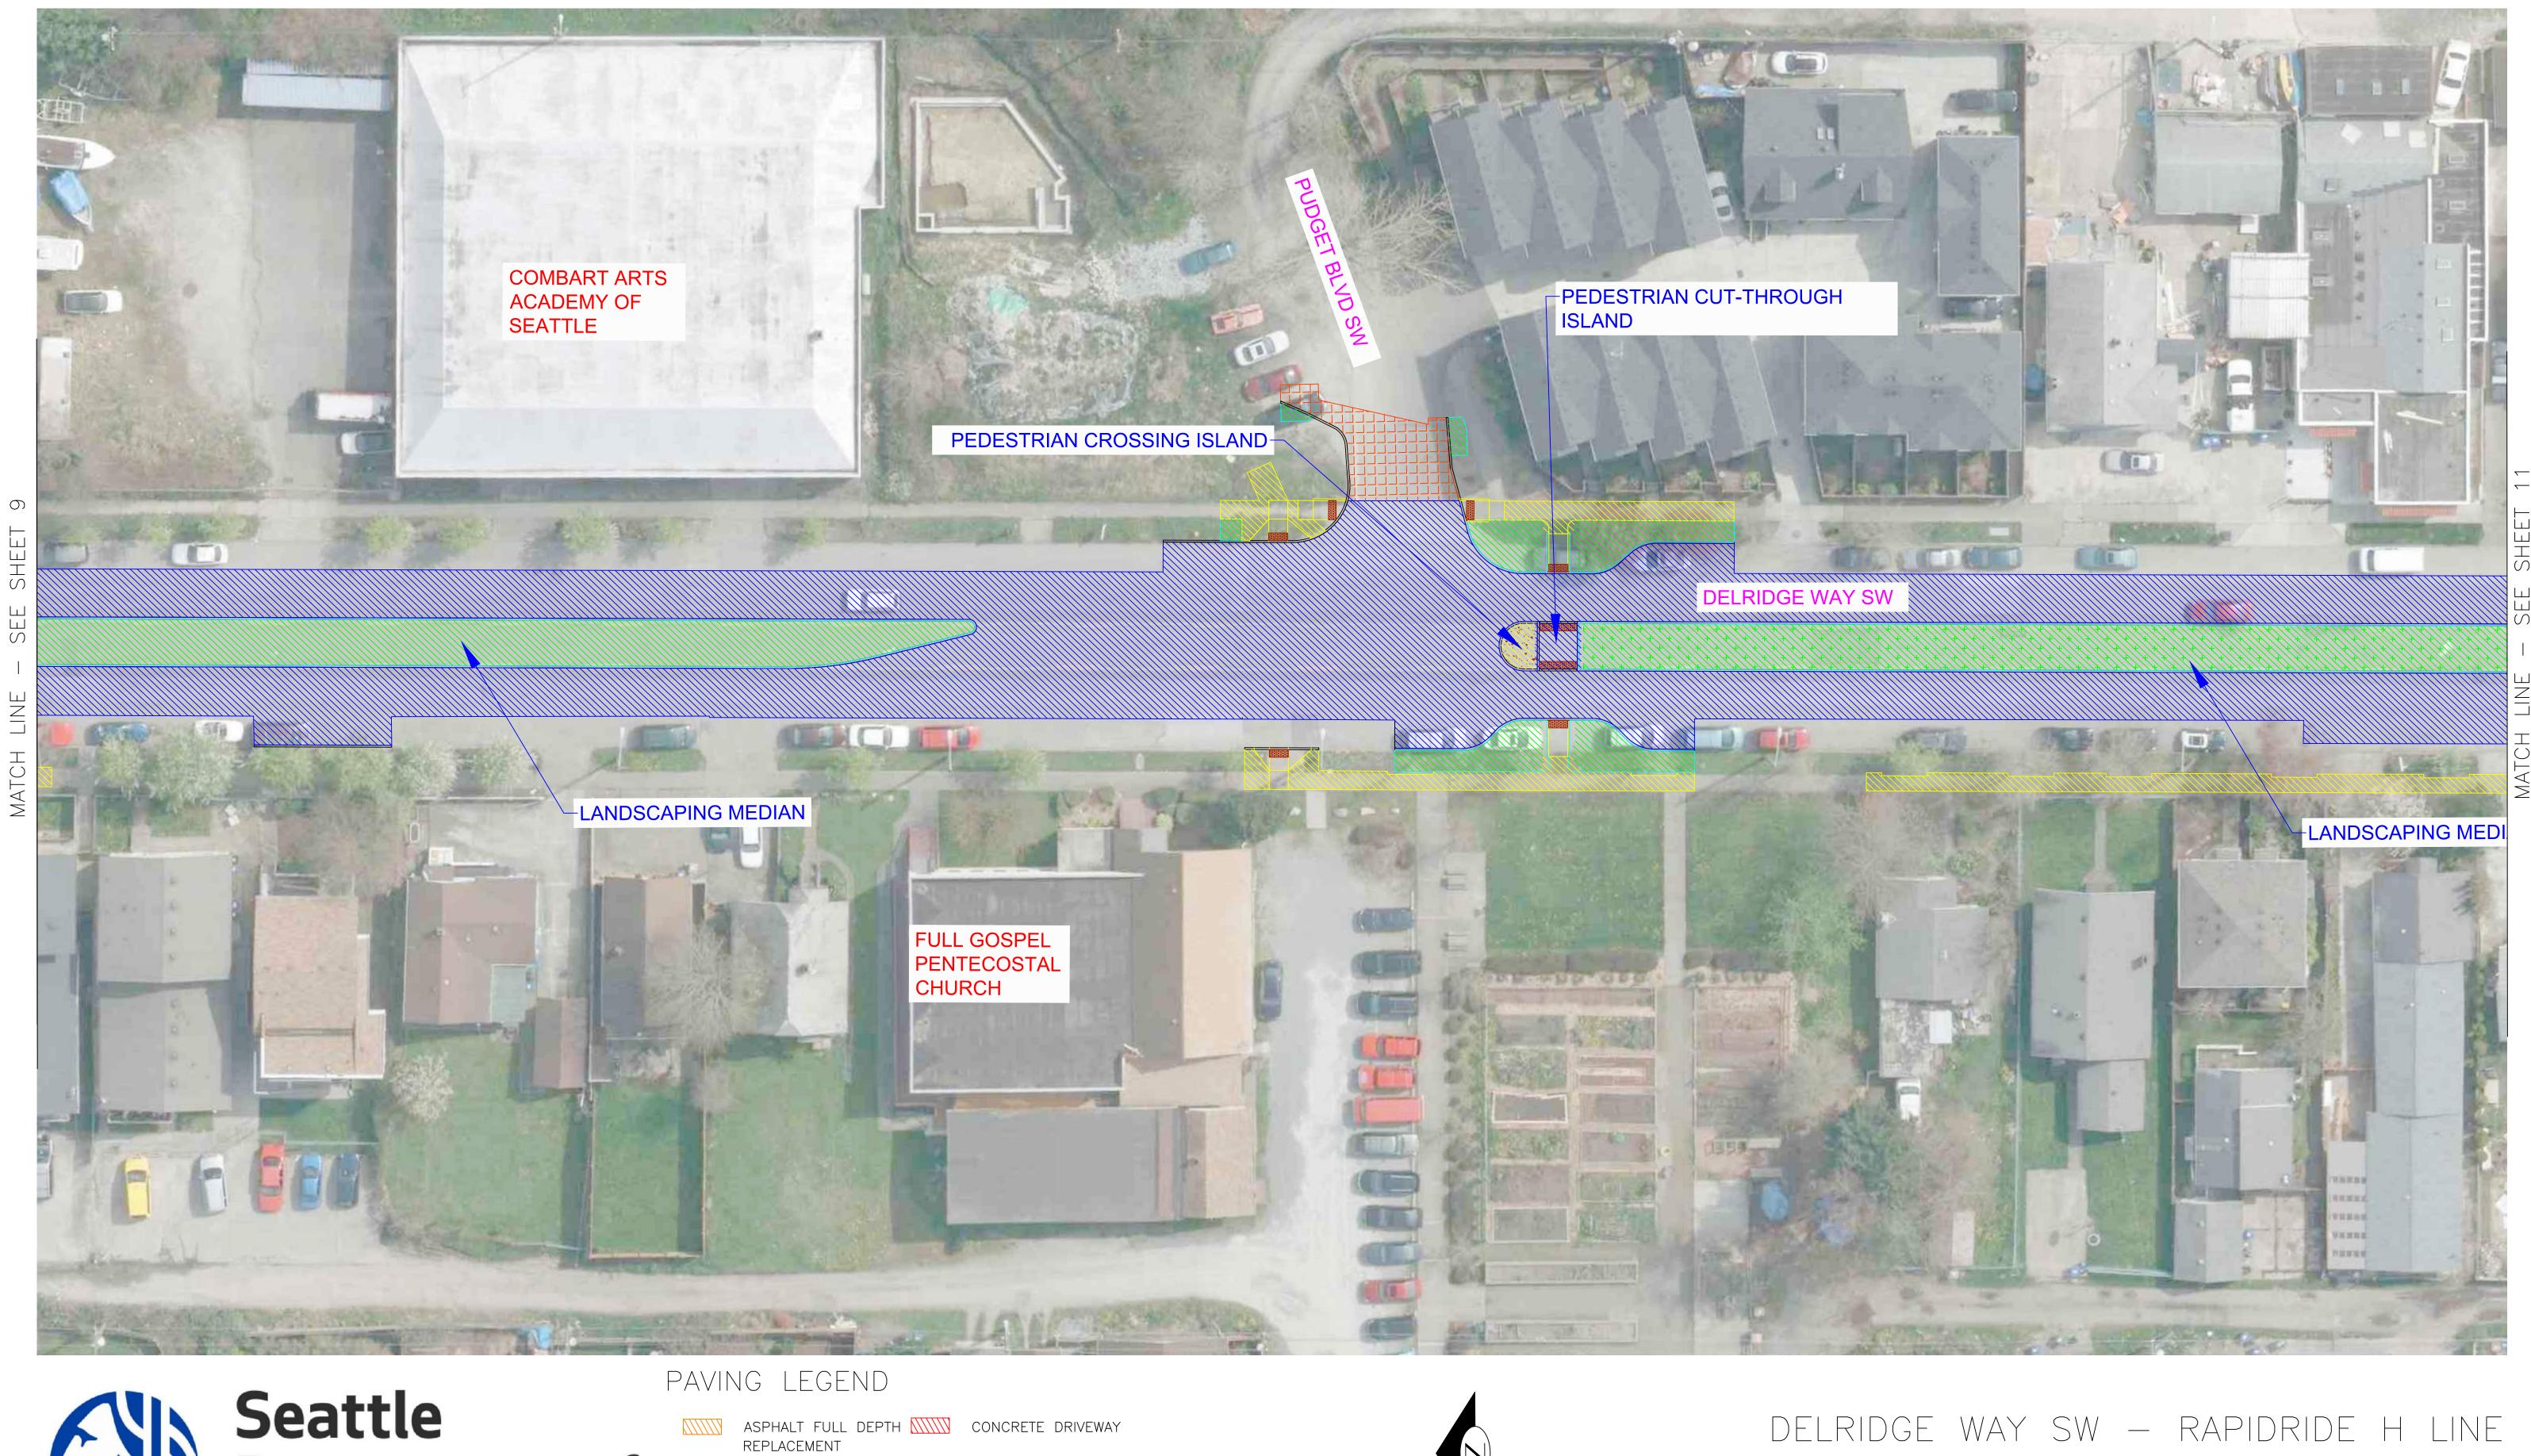

#### DELRIDGE WAY SW

1 THE

1 11

MATCH LINE – SEE SHEET 34

- ASPHALT OVERLAY/SPOT REPLACEMENT
- SIDEWALK

# DELRIDGE WAY SW - RAPIDRIDE H LINE 9 OF 35

Ш Л

**Seattle** Department of Transportation

CONCRETE STREET LANDSCAPING

RAPIDRIDE STATION

ASPHALT OVERLAY/SPOT REPLACEMENT SIDEWALK

10 OF 35

#### DELRIDGE WAY SW

#### PAVING LEGEND

|                                         | ASPHALT FULL DEPTH<br>REPLACEMENT |  |
|-----------------------------------------|-----------------------------------|--|
| (())))))))))))))))))))))))))))))))))))) | CONCRETE STREET                   |  |
|                                         | LANDSCAPING                       |  |
|                                         | RAPIDRIDE STATION                 |  |