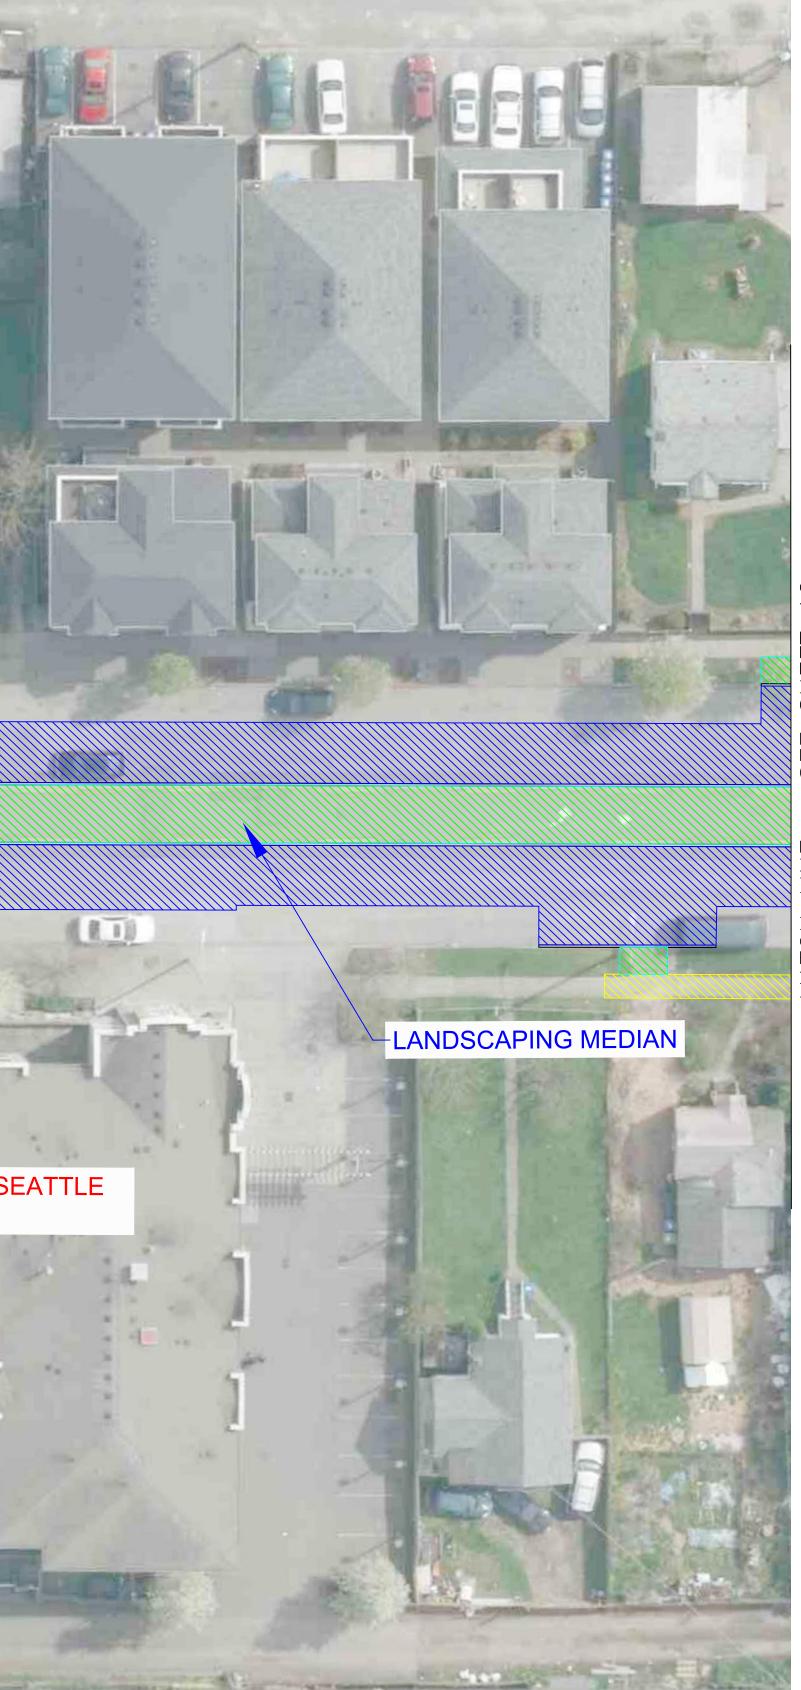

#### DELRIDGE WAY SW

1 THE

1 11

MATCH LINE – SEE SHEET 34

- ASPHALT OVERLAY/SPOT REPLACEMENT
- SIDEWALK

#### DELRIDGE WAY SW