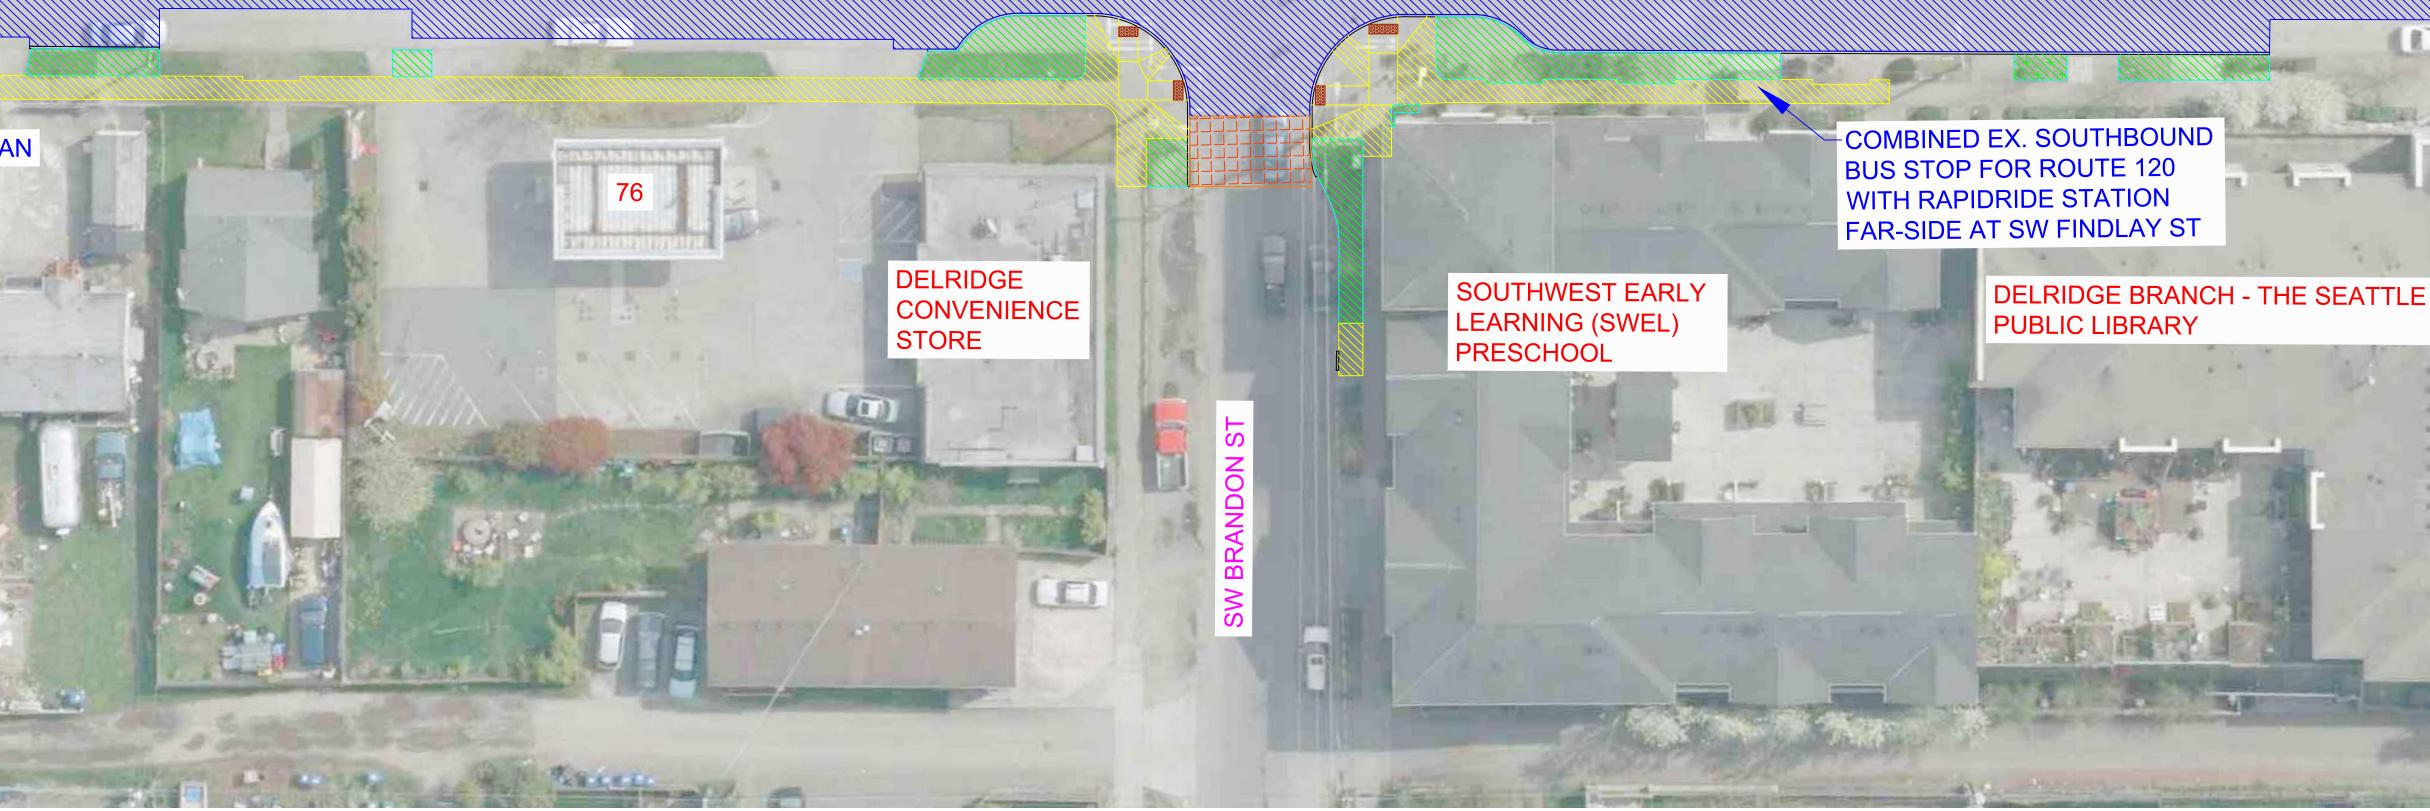

### PAVING LEGEND

|                                         | ASPHALT FULL DEPTH<br>REPLACEMENT |  |
|-----------------------------------------|-----------------------------------|--|
| (())))))))))))))))))))))))))))))))))))) | CONCRETE STREET                   |  |
|                                         | LANDSCAPING                       |  |
|                                         | RAPIDRIDE STATION                 |  |

#### PAVING LEGEND

**Seattle** Department of Transportation

| ASPHALT FULL DEPTH<br>REPLACEMENT |  |
|-----------------------------------|--|
| CONCRETE STREET                   |  |
| LANDSCAPING                       |  |
| RAPIDRIDE STATION                 |  |