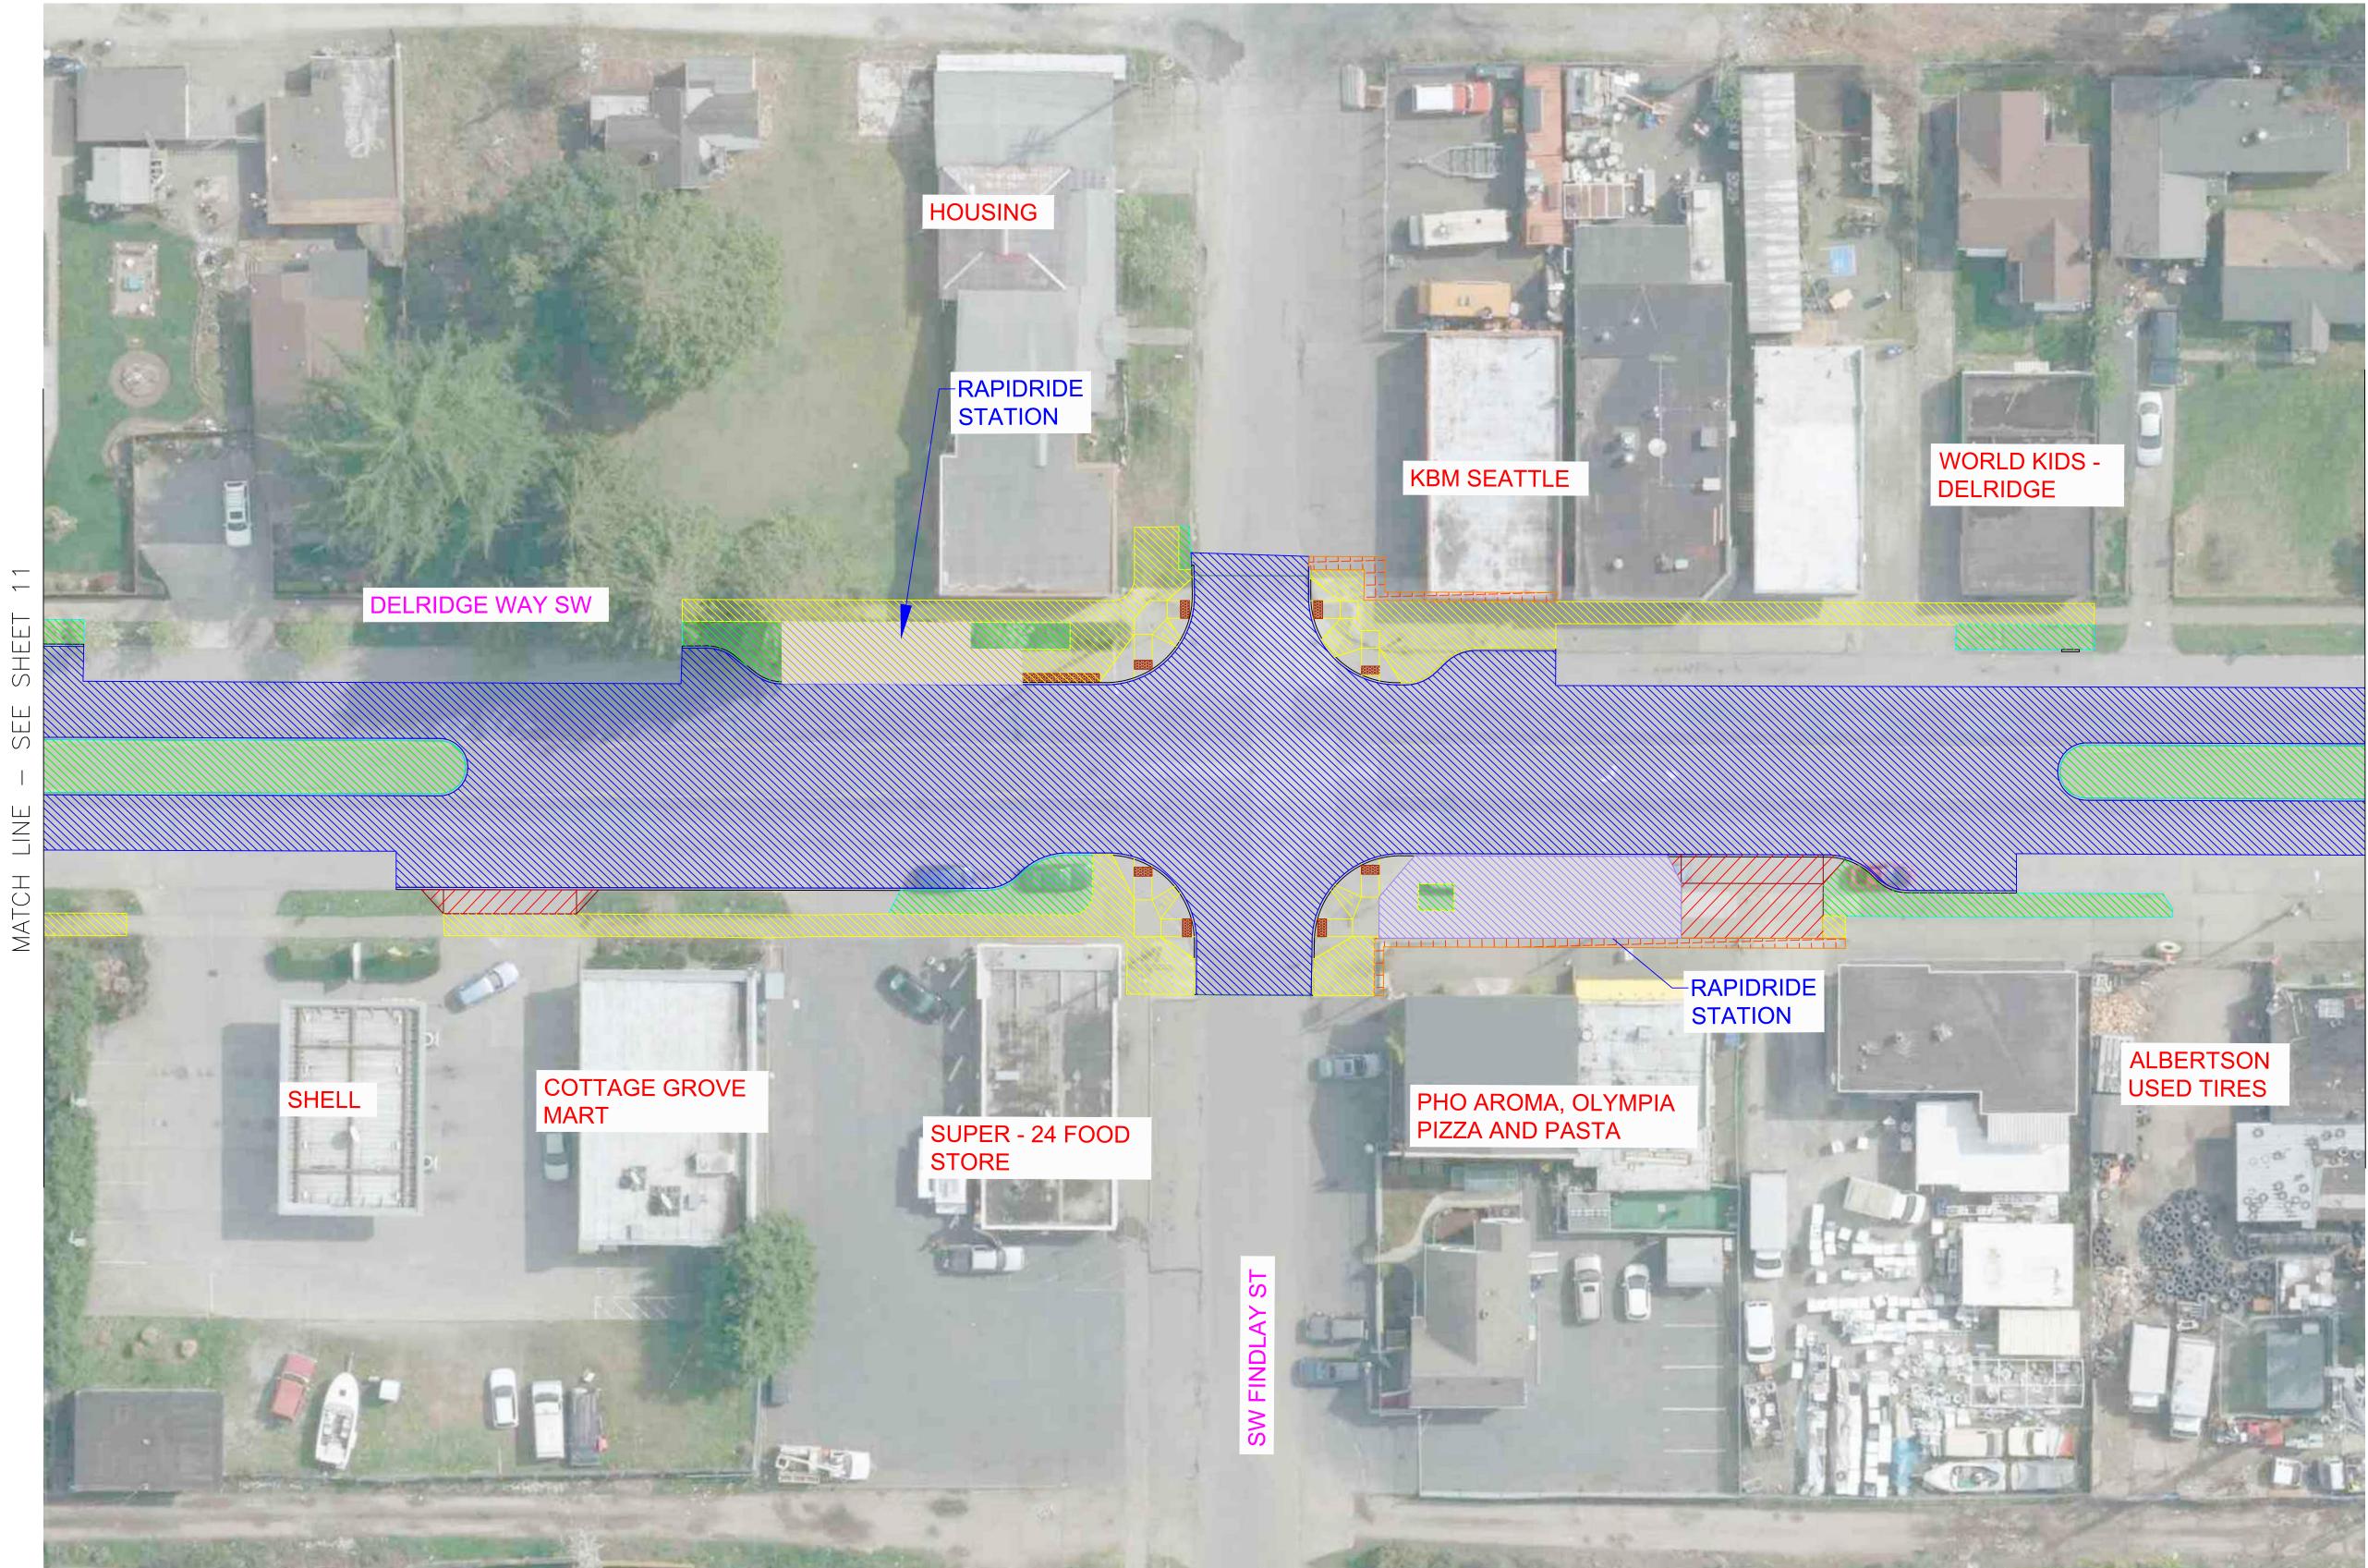

PIDRIDE H LINE 9 OF 35

Ш Л



**Seattle** Department of Transportation

CONCRETE STREET LANDSCAPING

RAPIDRIDE STATION

ASPHALT OVERLAY/SPOT REPLACEMENT SIDEWALK

10 OF 35



#### DELRIDGE WAY SW



# **Seattle** Department of Transportation

#### PAVING LEGEND

|                                         | ASPHALT FULL DEPTH<br>REPLACEMENT |  |
|-----------------------------------------|-----------------------------------|--|
| (())))))))))))))))))))))))))))))))))))) | CONCRETE STREET                   |  |
|                                         | LANDSCAPING                       |  |
|                                         | RAPIDRIDE STATION                 |  |

- CONCRETE DRIVEWAY
- ASPHALT OVERLAY/SPOT REPLACEMENT





SIDEWALK



## DELRIDGE WAY SW - RAPIDRIDE H LINE 11 OF 35



# Ш Ы S

### PAVING LEGEND

|                                         | ASPHALT FULL DEPTH<br>REPLACEMENT |  |
|-----------------------------------------|-----------------------------------|--|
| (())))))))))))))))))))))))))))))))))))) | CONCRETE STREET                   |  |
|                                         | LANDSCAPING                       |  |
|                                         | RAPIDRIDE STATION                 |  |

# **Seattle** Department of Transportation

- CONCRETE DRIVEWAY
- ASPHALT OVERLAY/SPOT REPLACEMENT





SIDEWALK

 $(\mathcal{O})$  $(\mathcal{O})$ 



#### PAVING LEGEND

**Seattle** Department of Transportation

| ASPHALT FULL DEPTH<br>REPLACEMENT |  |
|-----------------------------------|--|
| CONCRETE STREET                   |  |
| LANDSCAPING