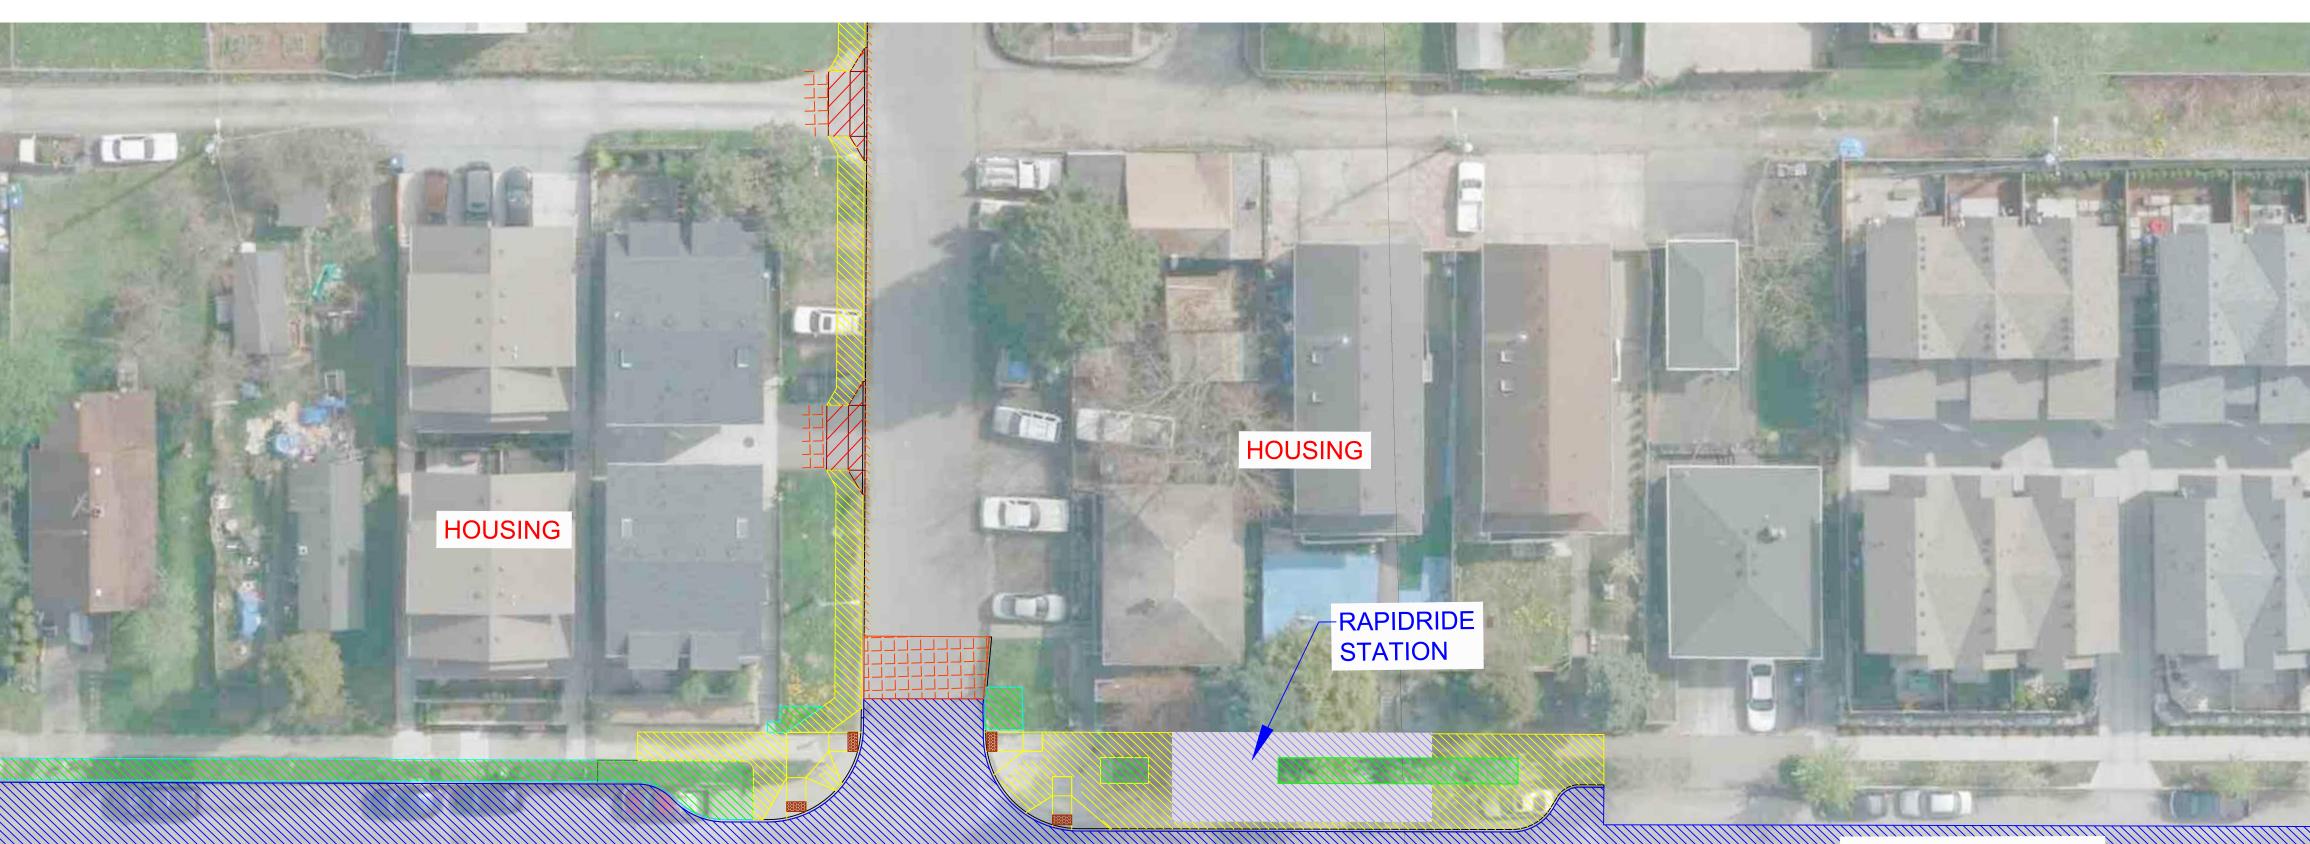

# DELRIDGE WAY SW - RAPIDRIDE H LINE 9 OF 35

Ш Л

**Seattle** Department of Transportation

CONCRETE STREET LANDSCAPING

RAPIDRIDE STATION

ASPHALT OVERLAY/SPOT REPLACEMENT SIDEWALK

10 OF 35

## DELRIDGE WAY SW - RAPIDRIDE H LINE 11 OF 35